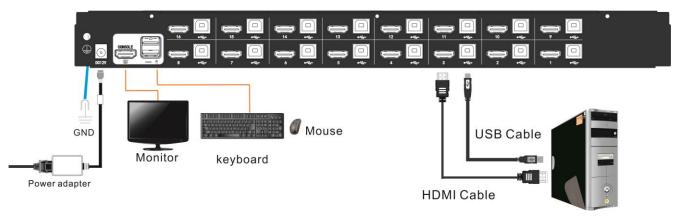

ns, hotkeys
- Broadcast mode keyboard operations simultaneously performed on all selected computers
- Easily select servers with mouse
- Multi-platform Windows, Linux, Mac, Unix
- Complete keyboard emulation for error-free booting
- Support gaming, multi-media, wireless keyboard and mouse.
- Auto scan mode for monitoring all computers
- Support hot-plugging
- Support firmware upgraded

#### Connector



| No. | Instruction                         |  |  |
|-----|-------------------------------------|--|--|
| 1   | Grounded Screw                      |  |  |
| 2   | Power adapter socket                |  |  |
| 3   | Console HDMI port                   |  |  |
| 4   | Console USB port ( keyboard, Mouse) |  |  |
| 5   | 5 KVM Port                          |  |  |

### **Connection Diagram**



PC or Server



## Specifications

| Model                                         |                |                | RHD108                     | RHD116          |
|-----------------------------------------------|----------------|----------------|----------------------------|-----------------|
| Server Connection                             |                |                | 8                          | 16              |
| Max Connection                                |                |                | 8                          | 16              |
| Port Selection                                |                |                | Pushbutton, Hot key        |                 |
| Connector                                     | Console        | Monitor        | 1x HDMI Type A