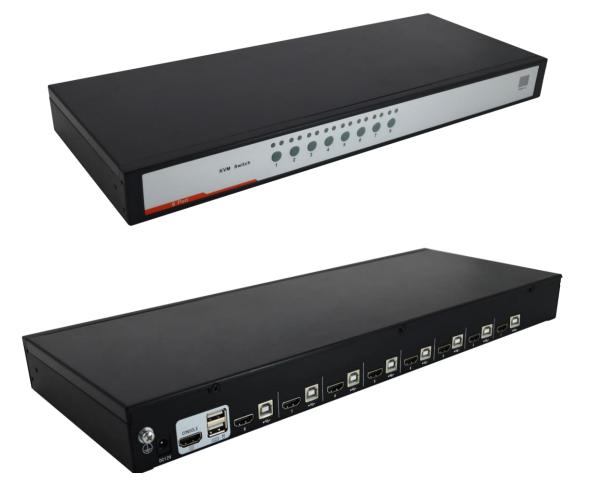

#### Overview

The RHD108/RHD116 8/16-port HDMI KVM Switch is a multi-purpose device that consolidates access and control up to 8/16 HDMI computers from a single USB keyboard, USB mouse, and monitor console.

It's easy to set up the RHD108/RHD116 HDMI KVM switch, just plug the cable into the appropriate port, no software needed to be set up, no complicated installation procedures are involved, and no compatibility issues needed to be considered.