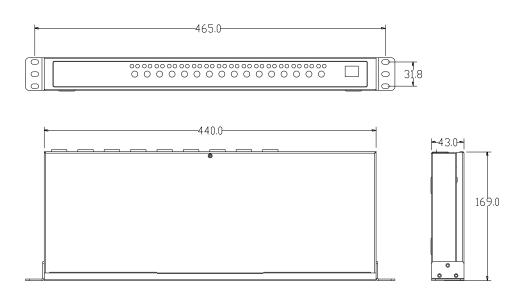

## Specifications

| Model                                         |                |                | RHD108                     | RHD116          |
|-----------------------------------------------|----------------|----------------|----------------------------|-----------------|
| Server Connection                             |                |                | 8                          | 16              |
| Max Connection                                |                |                | 8                          | 16              |
| Port Selection                                |                |                | Pushbutton, Hot key        |                 |
| Connector                                     | Console        | Monitor        | 1x HDMI Type A             |                 |
|                                               |                | Keyboard/Mouse | 1x double layer USB type A |                 |
|                                               | KVM            | Monitor( HDMI) | 8x HDMI Type A             | 16x HDMI Type A |
|                                               |                | Keyboard/Mouse | 8x USB type B              | 16x USB type B  |
|                                               | Power          |                | DC Socket                  |                 |
| Switch                                        | Port selection | on             | 8x keys                    | 16x keys        |
| LEDs Online<br>Port Displ                     |                | Online         | 8 (green)                  | 16 (green)      |
|                                               |                | Selected       | 8 (orange)                 | 16 (orange)     |
|                                               |                | Port Display   | 2x 7-Segment (orange)      |                 |
| I/R Value                                     |                |                | DC12V /3A                  |                 |
| Resolution                                    |                |                | 1920x1080@60Hz             |                 |
| Consumption                                   |                |                | 5W                         | 7W              |
| Environment Operating Storage Humidity        |                | 0 – 40 °C      |                            |                 |
|                                               |                | Storage        | -20 − 60 °C                |                 |
|                                               |                | Humidity       | 0-80%RH, non-condensing    |                 |
| Physical Features Material   Weight Dimension |                | Metal          |                            |                 |
|                                               |                | Weight         | 2kg                        | 2.2Kg           |
|                                               |                | Dimension      | 440 x 169 x 43mm           |                 |