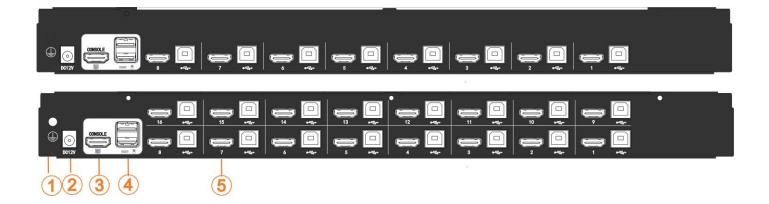

#### Connector

| No. | Instruction                         |  |  |
|-----|-------------------------------------|--|--|
| 1   | Grounded Screw                      |  |  |
| 2   | Power adapter socket                |  |  |
| 3   | Console HDMI port                   |  |  |
| 4   | Console USB port ( keyboard, Mouse) |  |  |
| 5   | 5 KVM Port                          |  |  |